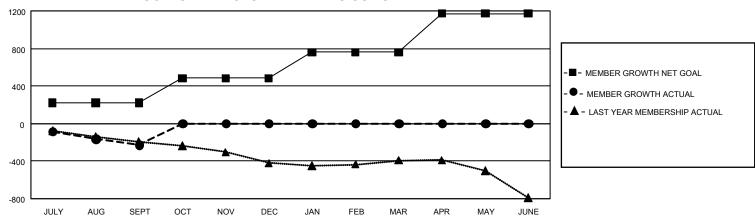

## GMT Constitutional Area 4, Group B

REPORT DOES NOT INCLUDE CLUBS IN UNDISTRICTED AREAS.

| Clubs                 |               |           |               | Members               |                          |                         |                                                    |
|-----------------------|---------------|-----------|---------------|-----------------------|--------------------------|-------------------------|----------------------------------------------------|
| RESULTS FOR 2024-2025 |               |           |               | RESULTS FOR 2024-2025 |                          |                         |                                                    |
| QUARTER               | NEW CLUB GOAL | NEW CLUBS | DROPPED CLUBS | QUARTER ME            | EMBER GROWTH NET<br>GOAL | MEMBER GROWTH<br>ACTUAL | DROPPED MEMBERS<br>ACTUAL (including<br>transfers) |
| JULY/AUG/SEPT         | 3             | 0         | 6             | JULY/AUG/SEPT         | - 221                    | 256                     | 465                                                |
| OCT/NOV/DEC           | 21            | 0         | 0             | OCT/NOV/DEC           | 261                      | 0                       | 0                                                  |
| JAN/FEB/MAR           | 6             | 0         | 0             | JAN/FEB/MAR           | 278                      | 0                       | 0                                                  |
| APR/MAY/JUNE          | 9             | 0         | 0             | APR/MAY/JUNE          | 412                      | 0                       | 0                                                  |

## GOALS AND ACTUAL MEMBERS CUMULATIVE

| DROPPED CLUBS: 6 |     | 157 CLUBS OF 895 ADDED 1<br>OR MORE NEW MEMBERS | GENDER DISTRIBUTION       |                 |  |
|------------------|-----|-------------------------------------------------|---------------------------|-----------------|--|
|                  |     |                                                 | MALE                      | 14,694 (77.44%) |  |
|                  |     |                                                 | FEMALE                    | 4,280 (22.56%)  |  |
| DROPPED MEMBERS  |     |                                                 | NON BINARY                | 0 (0.00%)       |  |
| DECEASED         | 24  |                                                 | PREFER NOT TO ANSWER      | 0 (0.00%)       |  |
| CLUB CANCELLED   | 35  |                                                 | TOTAL FAMILY UNIT MEMBERS |                 |  |
| OTHER            | 405 | CLICK HERE FOR                                  | TOTAL TARMET ONLY MEMBERS |                 |  |
| TOTAL            | 464 | CUMULATIVE MEMBERSHIP DATA                      | FAMILY MEMBERS PAYING HA  | LF DUES 0       |  |