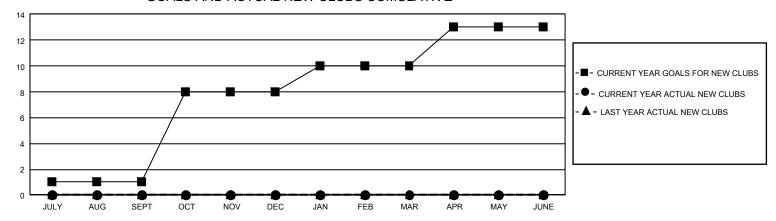

## GMT Constitutional Area 4, Group B

REPORT DOES NOT INCLUDE CLUBS IN UNDISTRICTED AREAS.

| Clubs                 |               |           |               | Members               |                          |                         |                                                    |
|-----------------------|---------------|-----------|---------------|-----------------------|--------------------------|-------------------------|----------------------------------------------------|
| RESULTS FOR 2024-2025 |               |           |               | RESULTS FOR 2024-2025 |                          |                         |                                                    |
| QUARTER               | NEW CLUB GOAL | NEW CLUBS | DROPPED CLUBS | QUARTER ME            | EMBER GROWTH NET<br>GOAL | MEMBER GROWTH<br>ACTUAL | DROPPED MEMBERS<br>ACTUAL (including<br>transfers) |
| JULY/AUG/SEPT         | 3             | 0         | 6             | JULY/AUG/SEPT         | - 221                    | 256                     | 465                                                |
| OCT/NOV/DEC           | 21            | 0         | 0             | OCT/NOV/DEC           | 261                      | 0                       | 0                                                  |
| JAN/FEB/MAR           | 6             | 0         | 0             | JAN/FEB/MAR           | 278                      | 0                       | 0                                                  |
| APR/MAY/JUNE          | 9             | 0         | 0             | APR/MAY/JUNE          | 412                      | 0                       | 0                                                  |

## GOALS AND ACTUAL NEW CLUBS CUMULATIVE